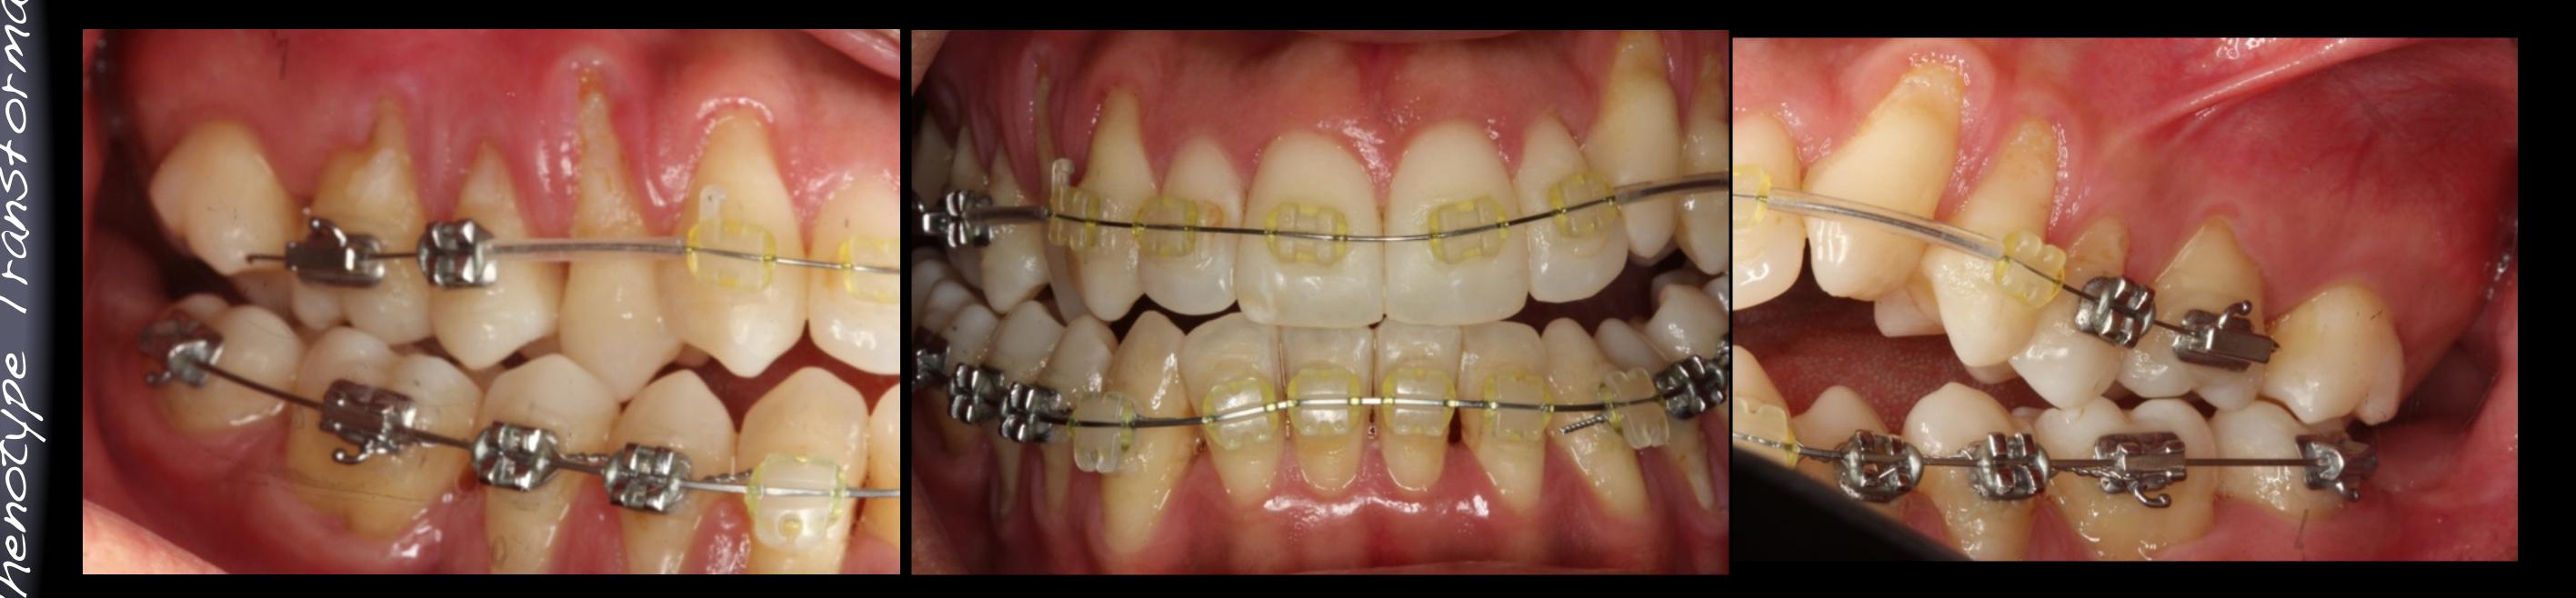

ement. Assessment of attached gingiva/recession & root coverage surgery AFTER orthognathics

uation

Eva

**(** 

CB(

# Imaging





iew 64 nagi lopic Y X

# Imaging







 $\bigcirc$ 

大

4 51 ation 20 4200 V  $\overline{0}$ nteri



### Sagittal

# Imaging. Pre Op



Axial

Cross s 9

5

#### Cross sectional

14

 $\mathcal{N}$ 



### Problem

#### **Gingival recession**

### **Dentoalveolar Bone Deficiency Alveoloskeletal Bone Deficiency**

**Skeletal malocclusion** 

## SFOT Treatment Plan

Management

### **Connective Tissue** Grafting

SFOT

Orthognathic -Surgery





#### ??????????

# **Re - evaluating Solutions for the Problem**



 $\searrow$ 64 JQ1 7

 $\mathcal{O}$ 

# Healing assessment



Y 5  $\bigcirc$ 

0 bost months 10





# Re - evaluating solutions for the problem



## Initial Exam

0p 750d shonchs  $\underline{\gamma}$ 



# Follow Up

 $\mathbf{\mathbf{x}}$ lear Post  $O_{\mathcal{P}}$ 





 $\mathbb{N}$ 5 C Q 





 $\mathcal{A}$ 





 $\searrow$  $\land$ 

eQÍ,  $\mathcal{A}$ 



 $\mathbb{N}$ B 0

00 





 $\bigwedge$