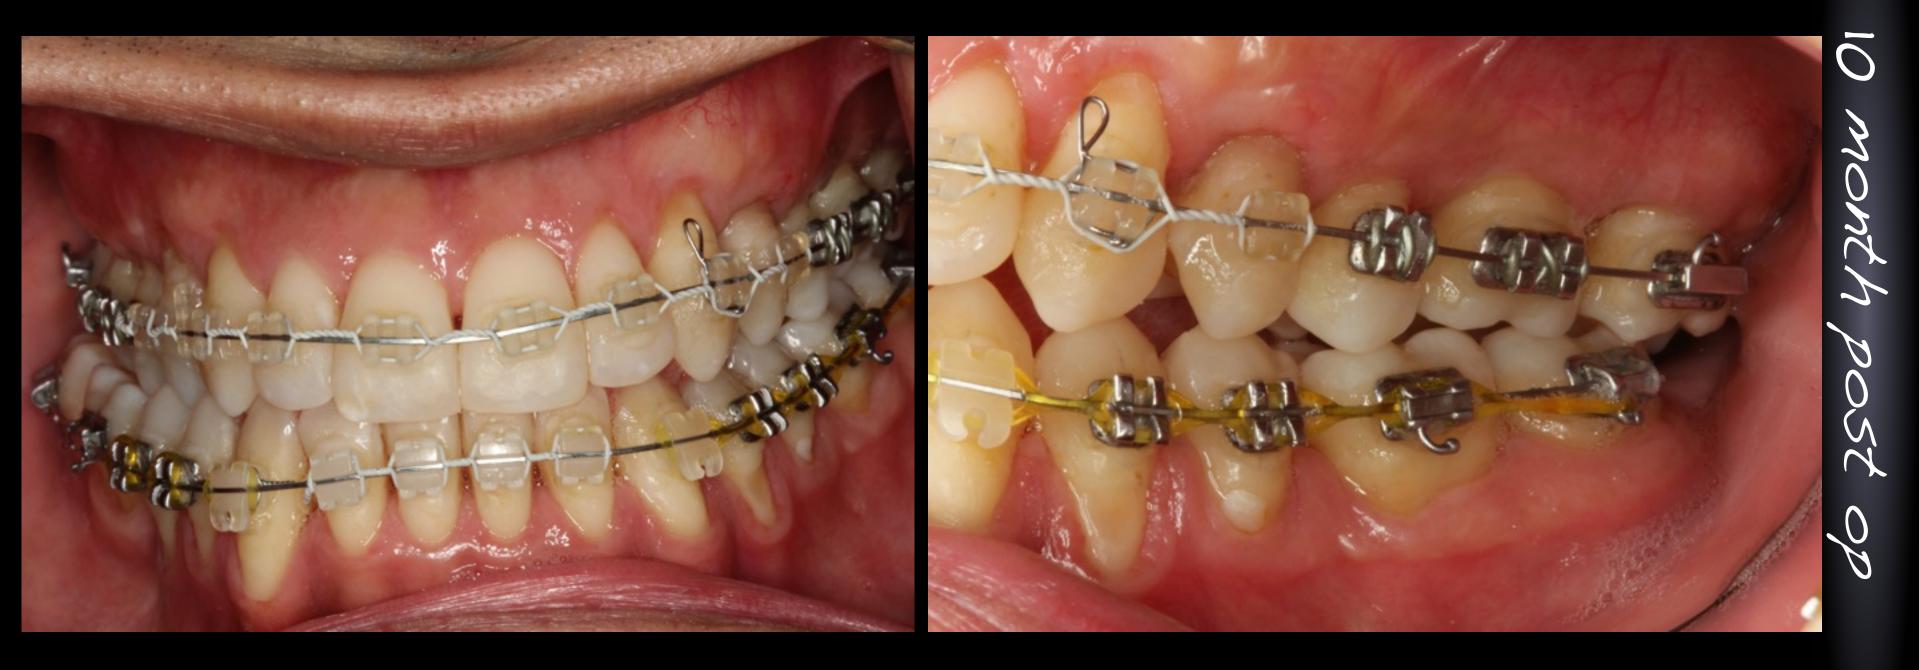

ated periodontal** consultation to OK tooth movement. Assessment of attached gingiva/recession & root coverage surgery AFTER orthognathics

uation

Eva

**(** 

CB(

# Imaging





iew 64 nagi lopic Y X

# Imaging







 $\bigcirc$ 

大

4 51 ation 20 4200 V  $\overline{0}$ nteri



### Sagittal

# Imaging. Pre Op



Axial

Cross s 9

5

#### Cross sectional

14

 $\mathcal{N}$ 



### Problem

#### **Gingival recession**

### **Dentoalveolar Bone Deficiency Alveoloskeletal Bone Deficiency**

**Skeletal malocclusion** 

## SFOT Treatment Plan

Management

### **Connective Tissue** Grafting

SFOT

Orthognathic -Surgery





#### ??????????

# **Re - evaluating Solutions for the Problem**



 $\searrow$ 64 JQ1 7

 $\mathcal{O}$ 

# Healing assessment



Y 5  $\bigcirc$ 

0 bost months 10





# Re - evaluating solutions for the problem



## Initial Exam

0p 750d shonchs  $\underline{\gamma}$ 



# Follow Up

 $\mathbf{\mathbf{x}}$ lear Post  $O_{\mathcal{P}}$ 





 $\mathbb{N}$ 5 C Q 





 $\mathcal{A}$ 





 $\searrow$  $\land$ 

eQÍ,  $\mathcal{A}$ 



 $\mathbb{N}$ B 0

00 





 $\bigwedge$