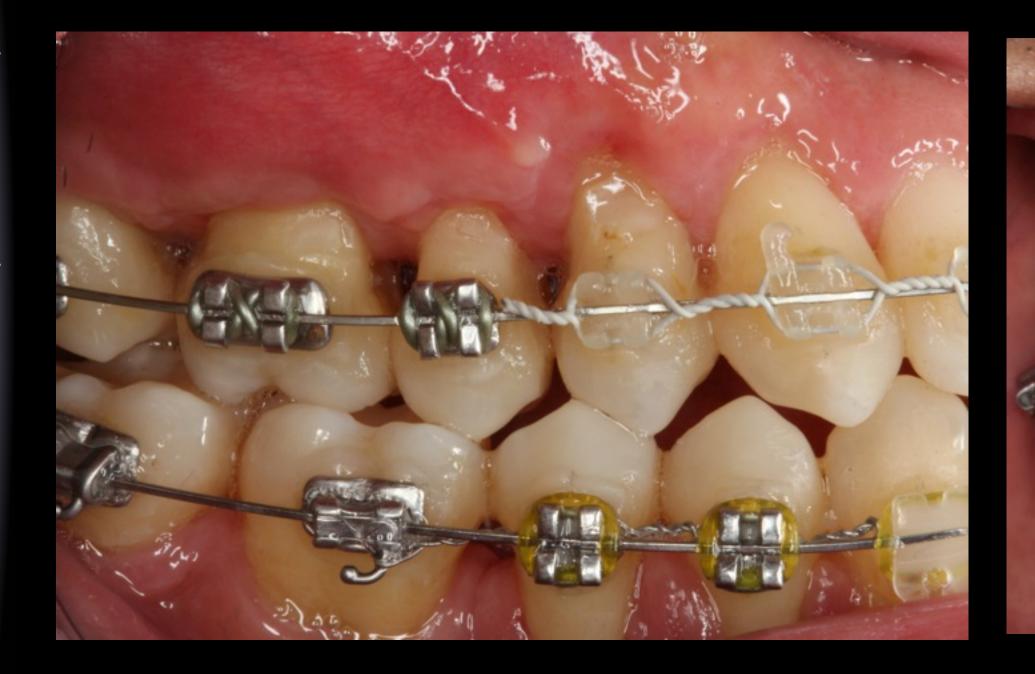

# Follow Up

 $\mathbf{\mathbf{x}}$ lear Post  $O_{\mathcal{P}}$ 

 $\mathbb{N}$ 5 C Q 

 $\mathcal{A}$ 

 $\searrow$  $\land$ 

eQÍ,  $\mathcal{A}$ 

 $\mathbb{N}$ B 0

00 