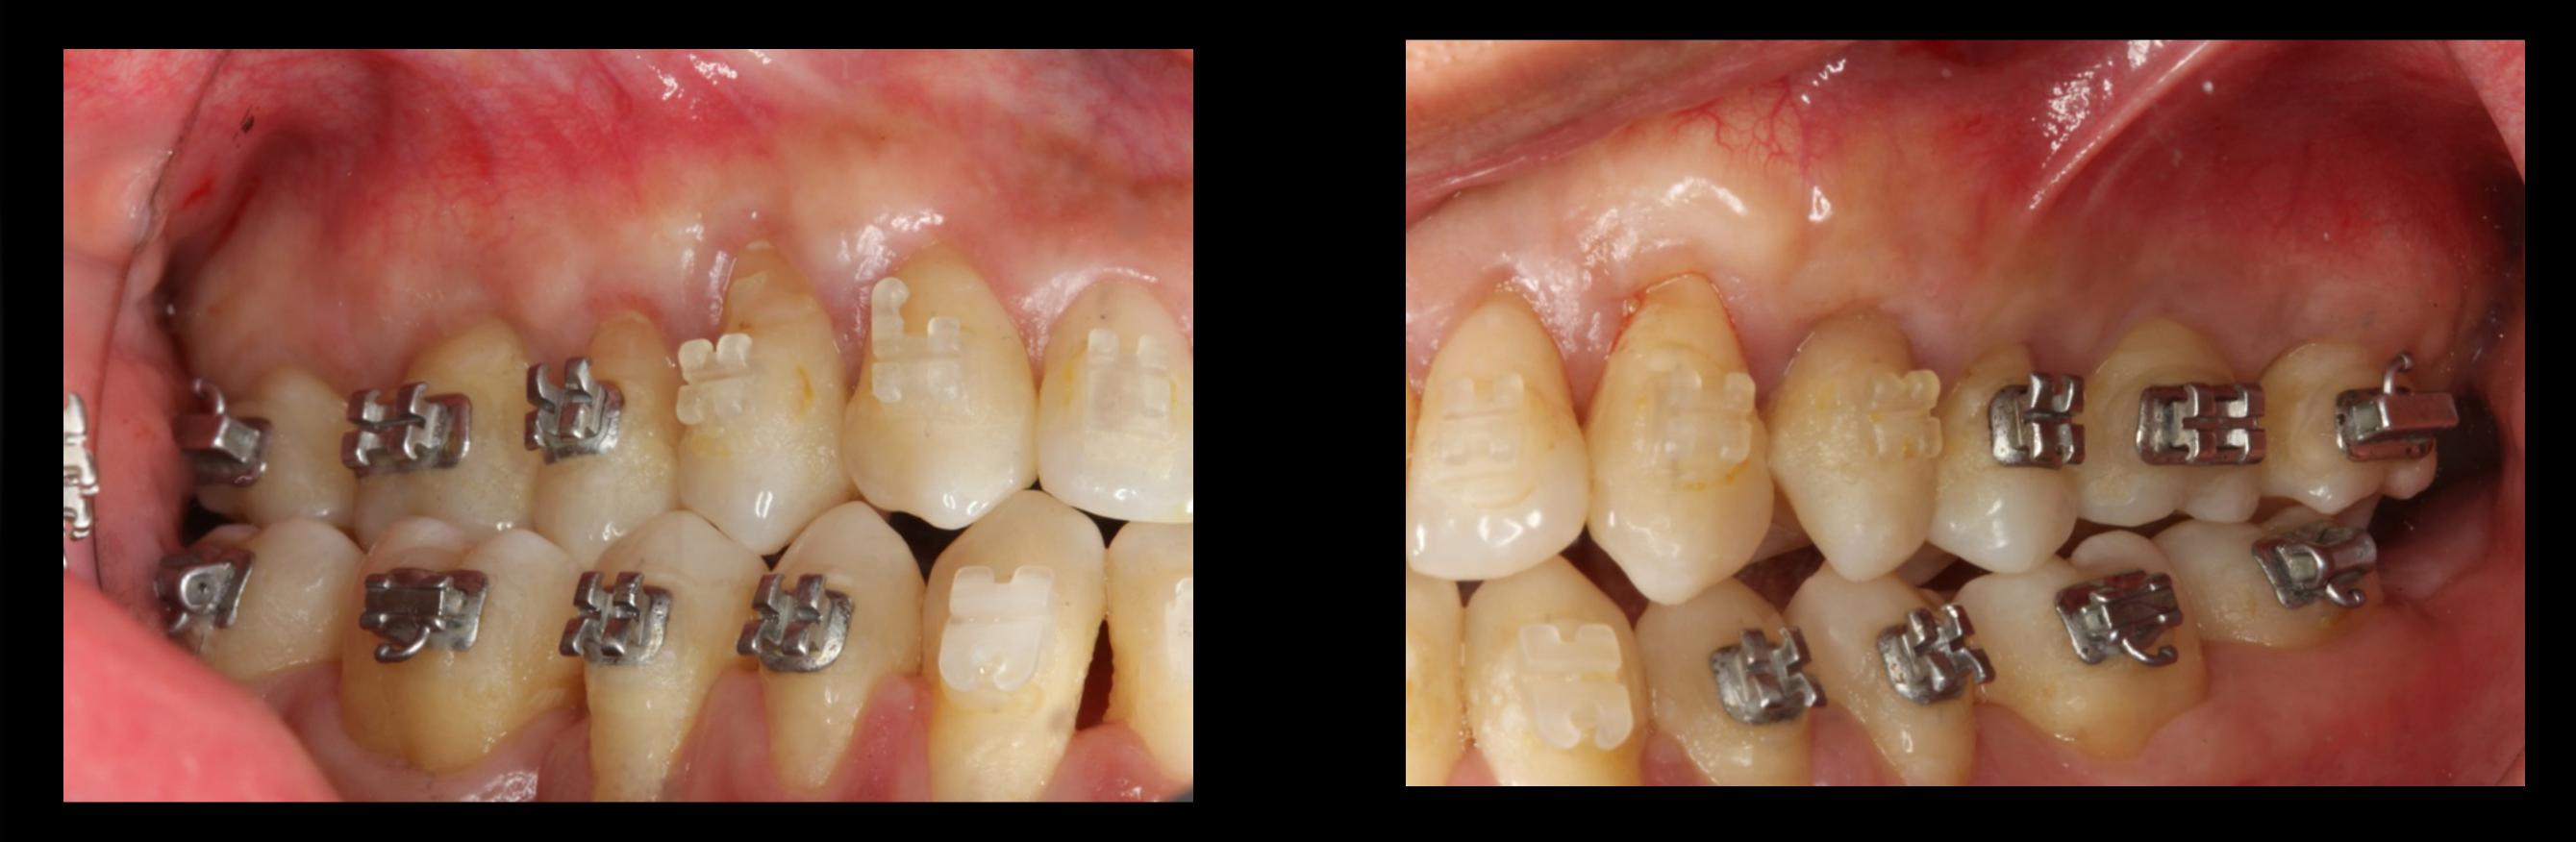

# Follow Up

 $\mathbf{\mathbf{x}}$ lear Post  $O_{\mathcal{P}}$ 

 $\mathbb{N}$ 5 C Q 

 $\mathcal{A}$ 

 $\searrow$  $\land$ 

eQÍ,  $\mathcal{A}$ 

 $\mathbb{N}$ B 0

00 