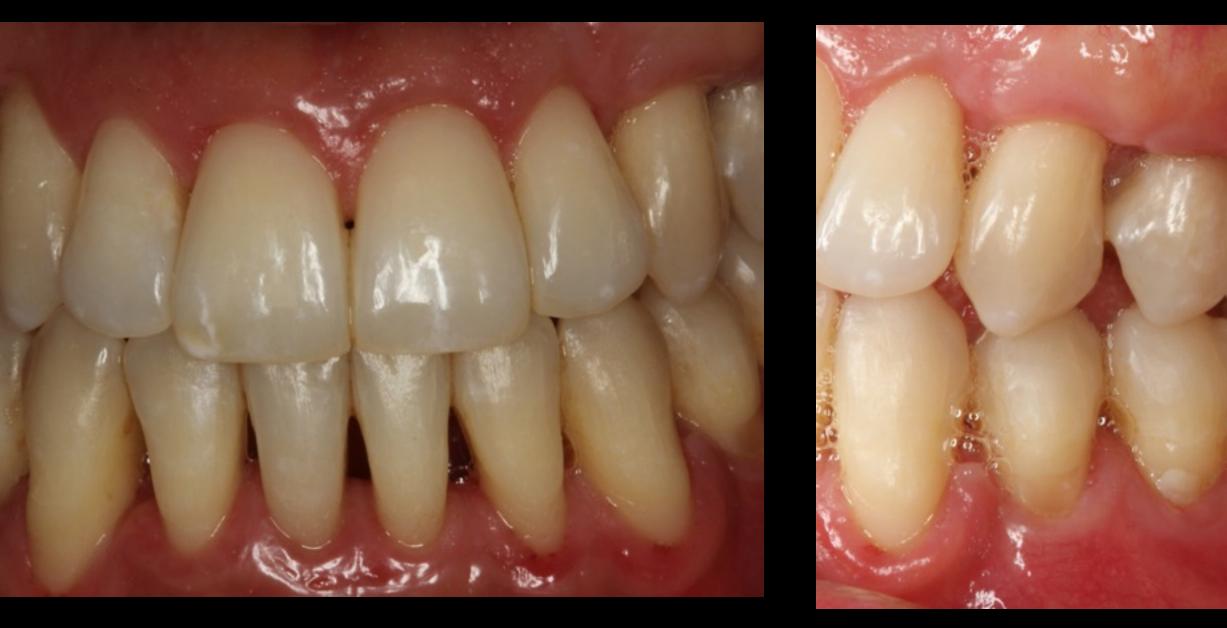

#### **Gingival recession**

### **Dentoalveolar Bone Deficiency Alveoloskeletal Bone Deficiency**

**Skeletal malocclusion** 