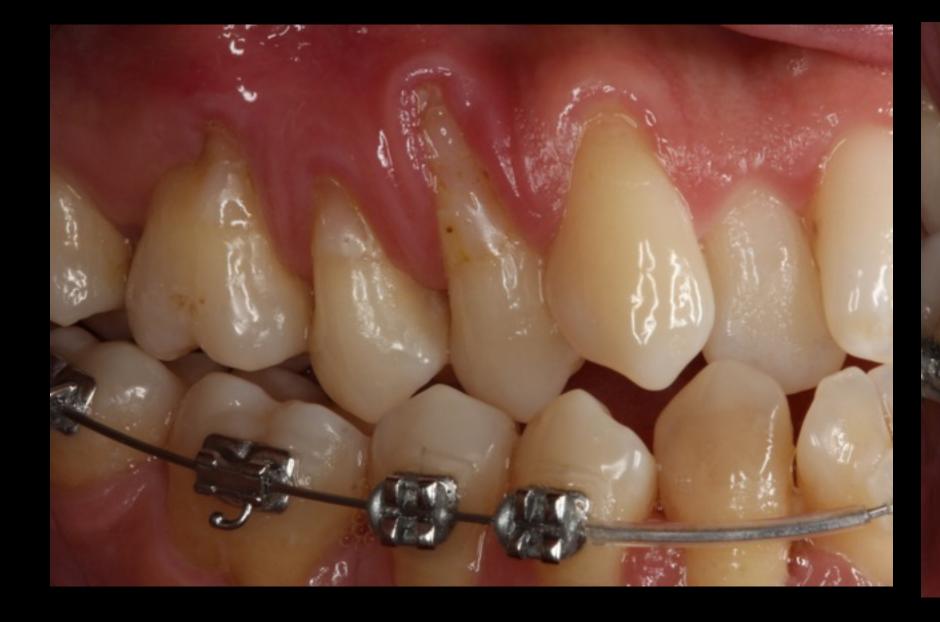

# Initial Exam

220  $\mathbf{\lambda}$ 8 BC ICCA ieu  $\langle \mathbf{v} \rangle$ 

. " - 19 ° 51 -----

Exam Initial

isa vieu  $\tilde{\langle}$ 

 $\mathcal{O}$ neth hac Ú **V** ~ C ate

### Problem

**Skeletal malocclusion** 

**Assessment of Dentoalveolar bone? Periodontal risk assessment?** 

Based Skeleta

#### **Gingival recession**