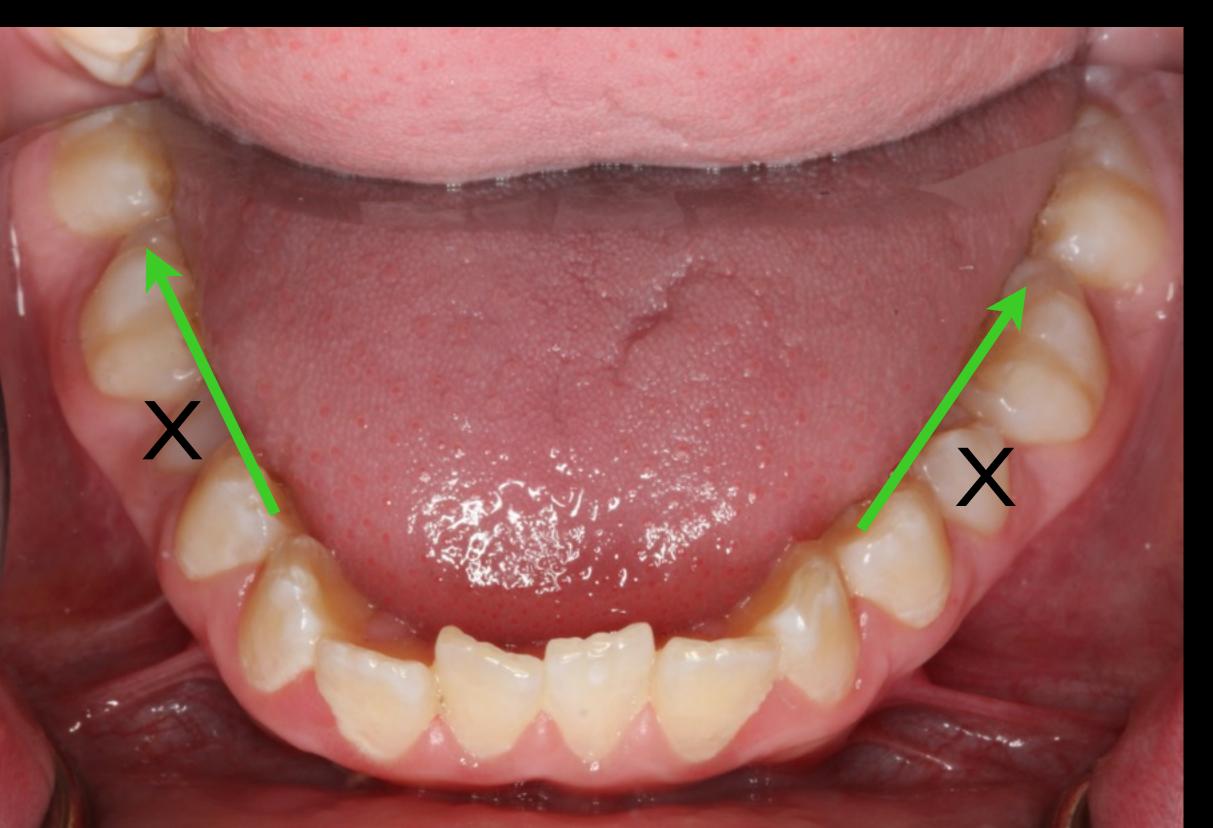

### SFOT

A challenge to our beliefs...

Chief complaint: "I am here because my orthodontist would like me to have 4 teeth extracted"

Medical history: Penicllin and sulfa drug allergy, environmental allergies, history of Eczema

Current medications: Singulair, Zyrtec, Nasonex, eye drops (allergy related), Mometasone furota

Physical status classification: ASA II

#### Management of the Crowded Dentition







#### Radiographs



# Non-Extract

## Treatment Plan





#### Imaging Assessment







#### Anterior Tooth Assessment: Relationship & Risk





#9:24 #10:22 #J:19-20

#### SFOT Treatment Plan



#### One week post surgery



#### 6 weeks post SFOT









Initial



## 6 weeks post SFOT

#### 5 months post SFOT







Initial











5 month ? post op,

5 month post op







## 5 months post SFOT

pre surgery

directly post op

6 weeks post op 5 month post op