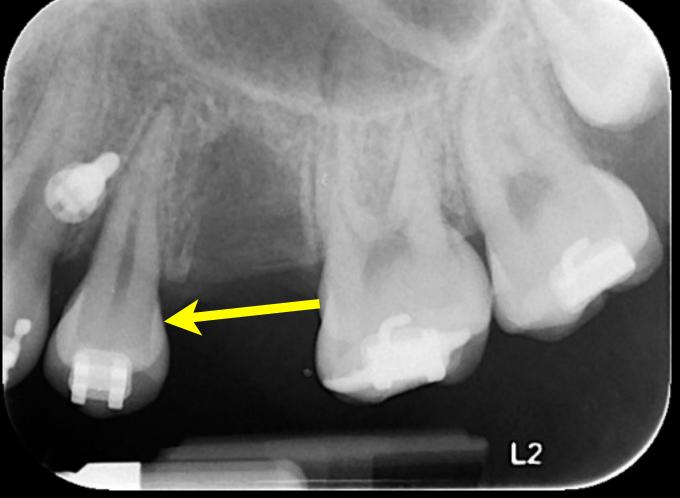

ist would like me to have 4 teeth extracted"

Medical history: Penicllin and sulfa drug allergy, environmental allergies, history of Eczema

Current medications: Singulair, Zyrtec, Nasonex, eye drops (allergy related), Mometasone furota

Physical status classification: ASA II

#### Management of the Crowded Dentition







#### Radiographs



# Non-Extract

## Treatment Plan





#### Imaging Assessment







#### Anterior Tooth Assessment: Relationship & Risk





#9:24 #10:22 #J:19-20

#### SFOT Treatment Plan



#### One week post surgery



#### 6 weeks post SFOT









Initial



## 6 weeks post SFOT

#### 5 months post SFOT







Initial











5 month ? post op,

5 month post op







## 5 months post SFOT

pre surgery

directly post op

6 weeks post op 5 month post op