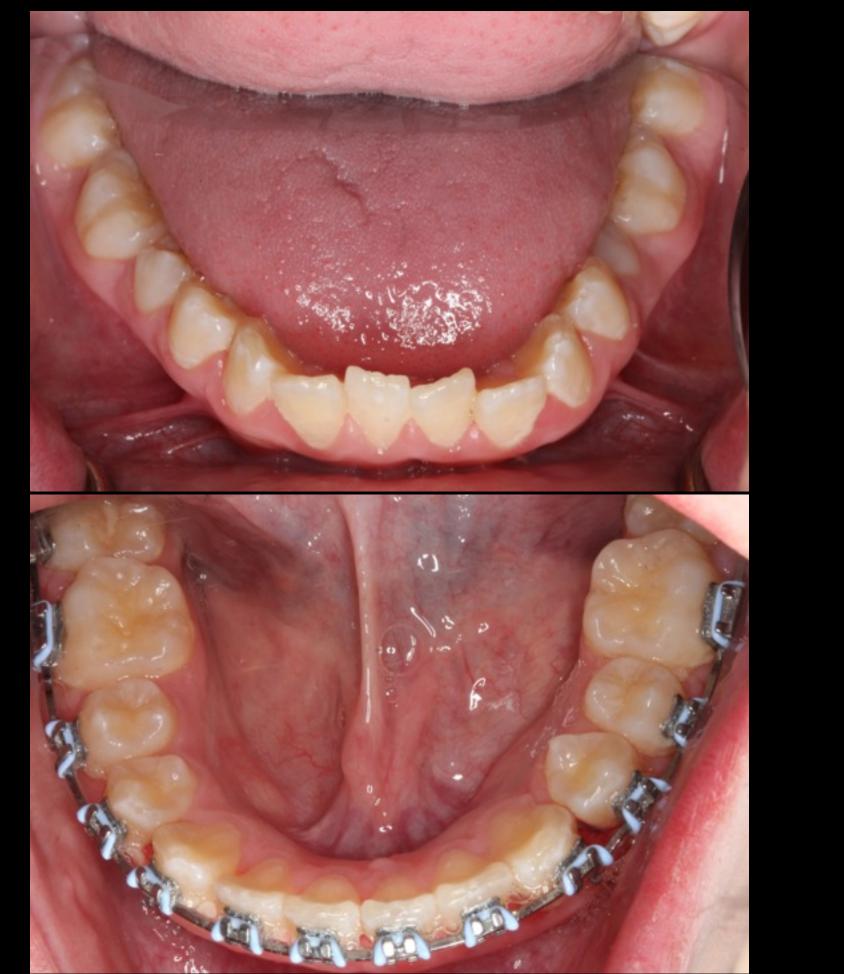

### SFOT

A challenge to our beliefs...

Chief complaint: "I am here because my orthodontist would like me to have 4 teeth extracted"

Medical history: Penicllin and sulfa drug allergy, environmental allergies, history of Eczema

Current medications: Singulair, Zyrtec, Nasonex, eye drops (allergy related), Mometasone furota

Physical status classification: ASA II

#### Management of the Crowded Dentition







#### Radiographs



# Non-Extract

## Treatment Plan





#### Imaging Assessment







#### Anterior Tooth Assessment: Relationship & Risk





#9:24 #10:22 #J:19-20

#### SFOT Treatment Plan



#### One week post surgery



#### 6 weeks post SFOT









Initial



## 6 weeks post SFOT

#### 5 months post SFOT







Initial











5 month ? post op,

5 month post op







## 5 months post SFOT

pre surgery

directly post op

6 weeks post op 5 month post op