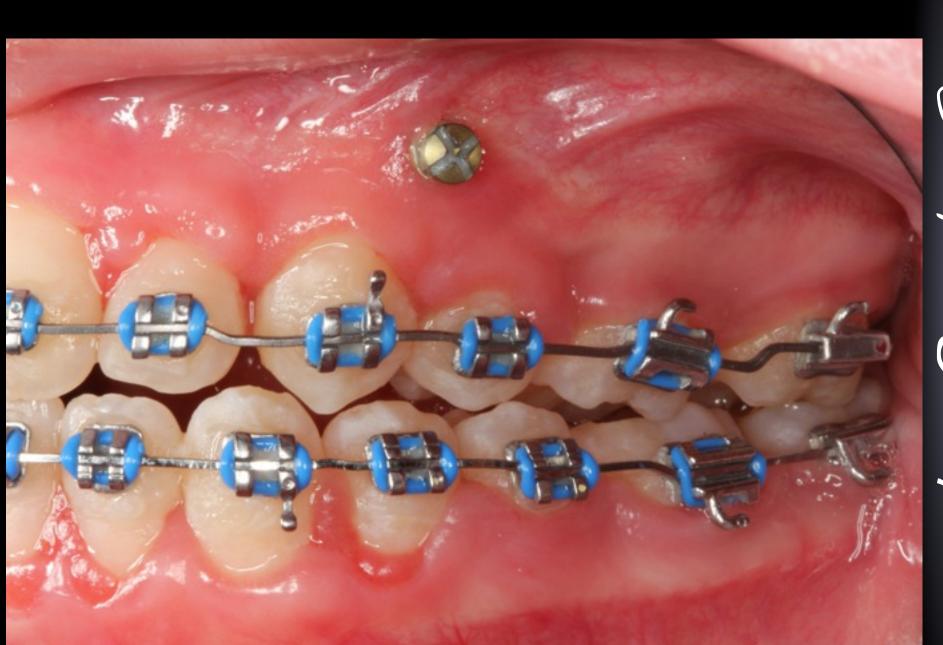

### SFOT

A challenge to our beliefs...

Chief complaint: "I am here because my orthodontist would like me to have 4 teeth extracted"

Medical history: Penicllin and sulfa drug allergy, environmental allergies, history of Eczema

Current medications: Singulair, Zyrtec, Nasonex, eye drops (allergy related), Mometasone furota

Physical status classification: ASA II

#### Management of the Crowded Dentition







#### Radiographs



# Non-Extract

## Treatment Plan





#### Imaging Assessment







#### Anterior Tooth Assessment: Relationship & Risk





#9:24 #10:22 #J:19-20

#### SFOT Treatment Plan



#### One week post surgery



#### 6 weeks post SFOT









Initial



## 6 weeks post SFOT

#### 5 months post SFOT







Initial











5 month ? post op,

5 month post op







## 5 months post SFOT

pre surgery

directly post op

6 weeks post op 5 month post op