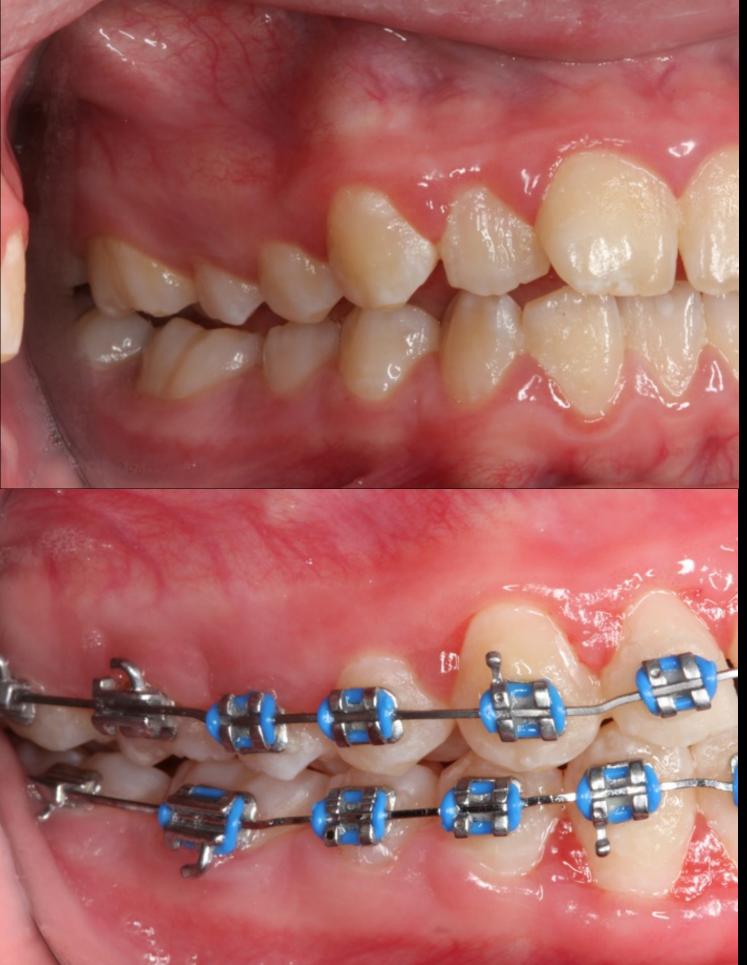

### SFOT

A challenge to our beliefs...

Chief complaint: "I am here because my orthodontist would like me to have 4 teeth extracted"

Medical history: Penicllin and sulfa drug allergy, environmental allergies, history of Eczema

Current medications: Singulair, Zyrtec, Nasonex, eye drops (allergy related), Mometasone furota

Physical status classification: ASA II

#### Management of the Crowded Dentition







#### Radiographs



# Non-Extract

## Treatment Plan





#### Imaging Assessment







#### Anterior Tooth Assessment: Relationship & Risk





#9:24 #10:22 #J:19-20

#### SFOT Treatment Plan



#### One week post surgery



#### 6 weeks post SFOT









Initial



## 6 weeks post SFOT

#### 5 months post SFOT







Initial











5 month ? post op,

5 month post op







## 5 months post SFOT

pre surgery

directly post op

6 weeks post op 5 month post op