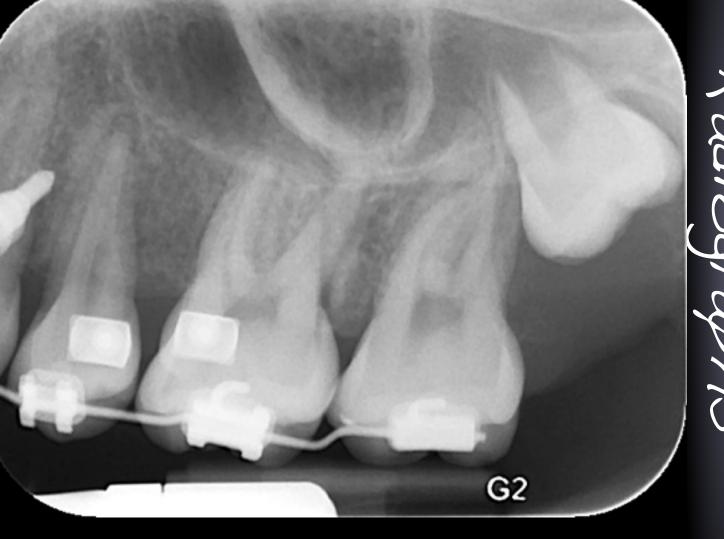

would like me to have 4 teeth extracted"

Medical history: Penicllin and sulfa drug allergy, environmental allergies, history of Eczema

Current medications: Singulair, Zyrtec, Nasonex, eye drops (allergy related), Mometasone furota

Physical status classification: ASA II

#### Management of the Crowded Dentition







#### Radiographs



# Non-Extract

## Treatment Plan





#### Imaging Assessment







#### Anterior Tooth Assessment: Relationship & Risk





#9:24 #10:22 #J:19-20

#### SFOT Treatment Plan



#### One week post surgery



#### 6 weeks post SFOT









Initial



## 6 weeks post SFOT

#### 5 months post SFOT







Initial











5 month ? post op,

5 month post op







## 5 months post SFOT

pre surgery

directly post op

6 weeks post op 5 month post op