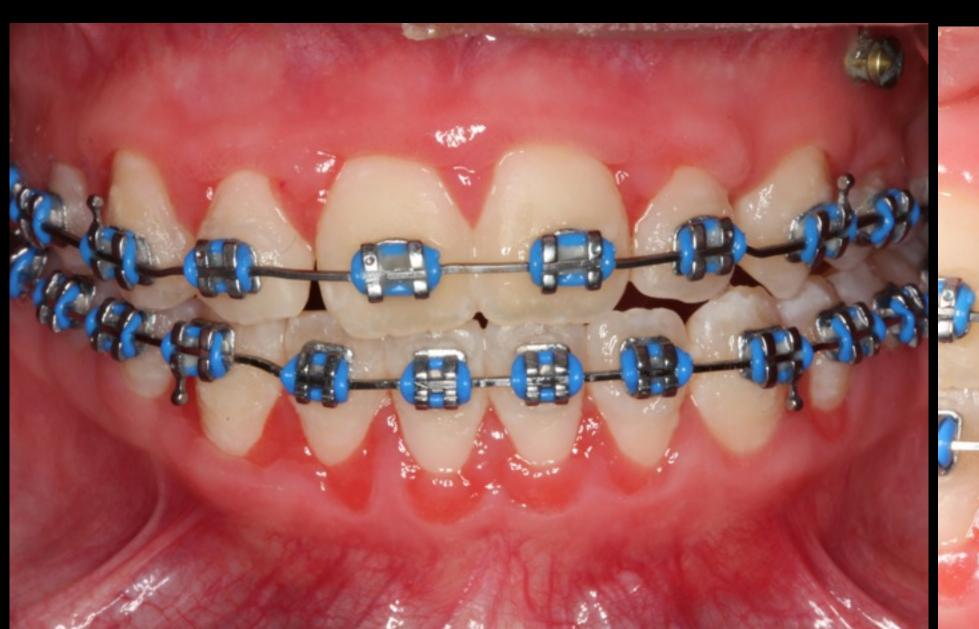

### SFOT

A challenge to our beliefs...

Chief complaint: "I am here because my orthodontist would like me to have 4 teeth extracted"

Medical history: Penicllin and sulfa drug allergy, environmental allergies, history of Eczema

Current medications: Singulair, Zyrtec, Nasonex, eye drops (allergy related), Mometasone furota

Physical status classification: ASA II

#### Management of the Crowded Dentition







#### Radiographs



# Non-Extract

## Treatment Plan





#### Imaging Assessment







#### Anterior Tooth Assessment: Relationship & Risk





#9:24 #10:22 #J:19-20

#### SFOT Treatment Plan



#### One week post surgery



#### 6 weeks post SFOT









Initial



## 6 weeks post SFOT

#### 5 months post SFOT







Initial











5 month ? post op,

5 month post op







## 5 months post SFOT

pre surgery

directly post op

6 weeks post op 5 month post op