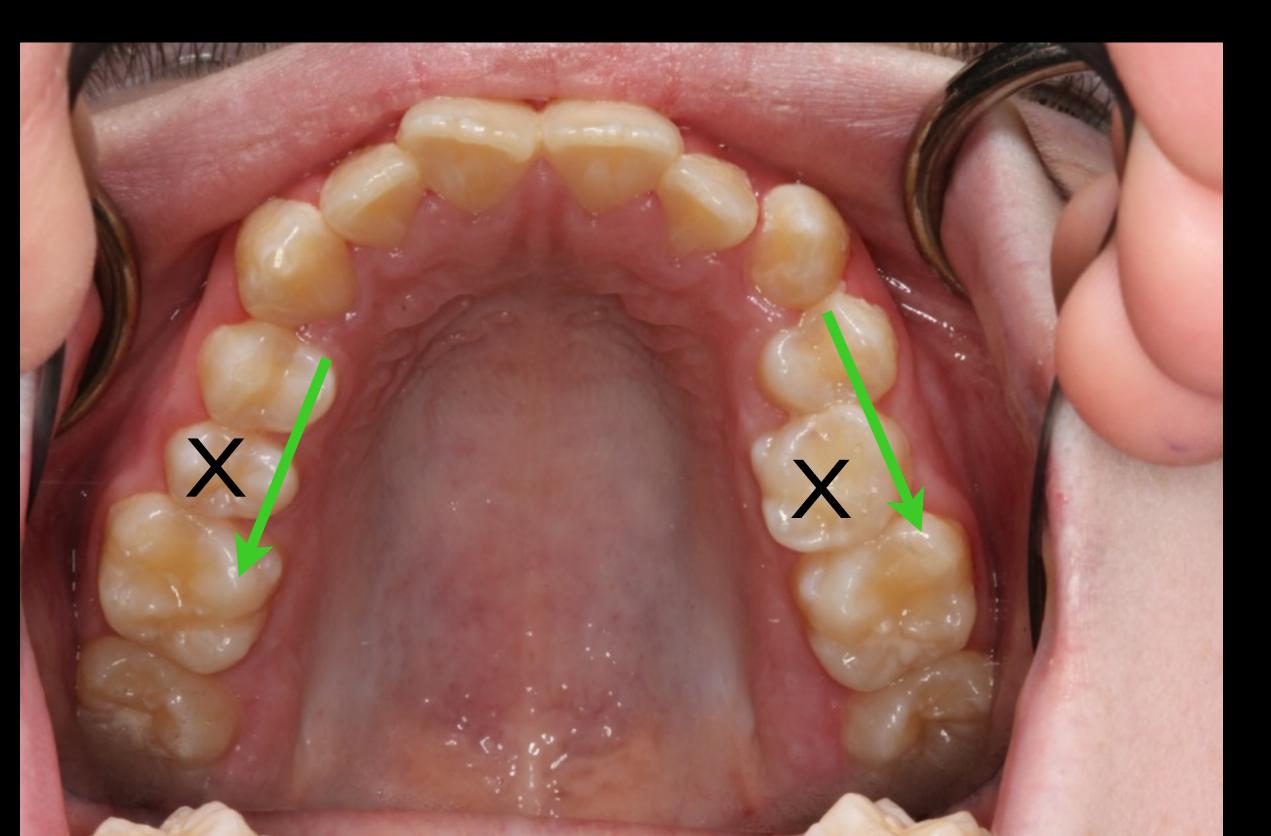

### SFOT

A challenge to our beliefs...

Chief complaint: "I am here because my orthodontist would like me to have 4 teeth extracted"

Medical history: Penicllin and sulfa drug allergy, environmental allergies, history of Eczema

Current medications: Singulair, Zyrtec, Nasonex, eye drops (allergy related), Mometasone furota

Physical status classification: ASA II

#### Management of the Crowded Dentition







#### Radiographs



# Non-Extract

## Treatment Plan





#### Imaging Assessment







#### Anterior Tooth Assessment: Relationship & Risk





#9:24 #10:22 #J:19-20

#### SFOT Treatment Plan



#### One week post surgery



#### 6 weeks post SFOT









Initial



## 6 weeks post SFOT

#### 5 months post SFOT







Initial











5 month ? post op,

5 month post op







## 5 months post SFOT

pre surgery

directly post op

6 weeks post op 5 month post op