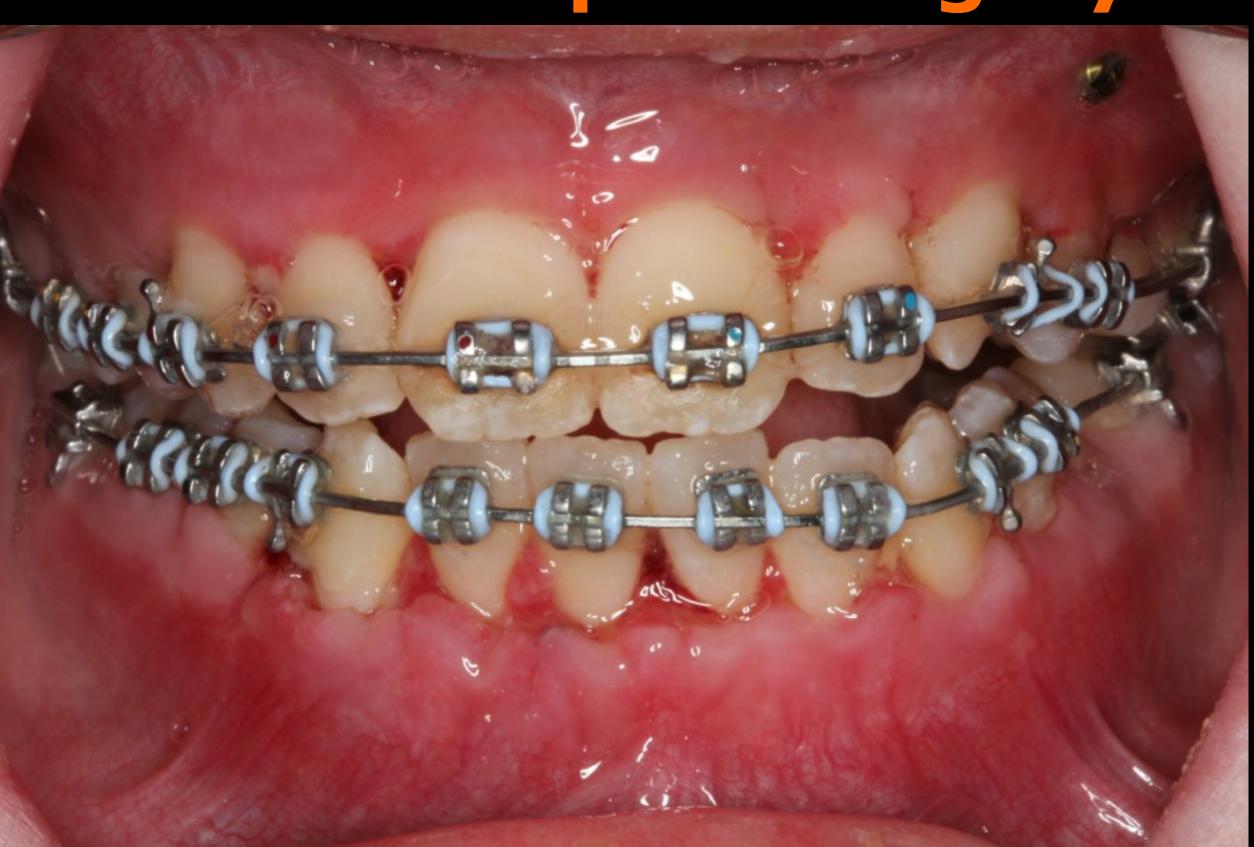

### SFOT

A challenge to our beliefs...

Chief complaint: "I am here because my orthodontist would like me to have 4 teeth extracted"

Medical history: Penicllin and sulfa drug allergy, environmental allergies, history of Eczema

Current medications: Singulair, Zyrtec, Nasonex, eye drops (allergy related), Mometasone furota

Physical status classification: ASA II

#### Management of the Crowded Dentition







#### Radiographs



# Non-Extract

## Treatment Plan





#### Imaging Assessment







#### Anterior Tooth Assessment: Relationship & Risk





#9:24 #10:22 #J:19-20

#### SFOT Treatment Plan



#### One week post surgery



#### 6 weeks post SFOT









Initial



## 6 weeks post SFOT

#### 5 months post SFOT







Initial











5 month ? post op,

5 month post op







## 5 months post SFOT

pre surgery

directly post op

6 weeks post op 5 month post op