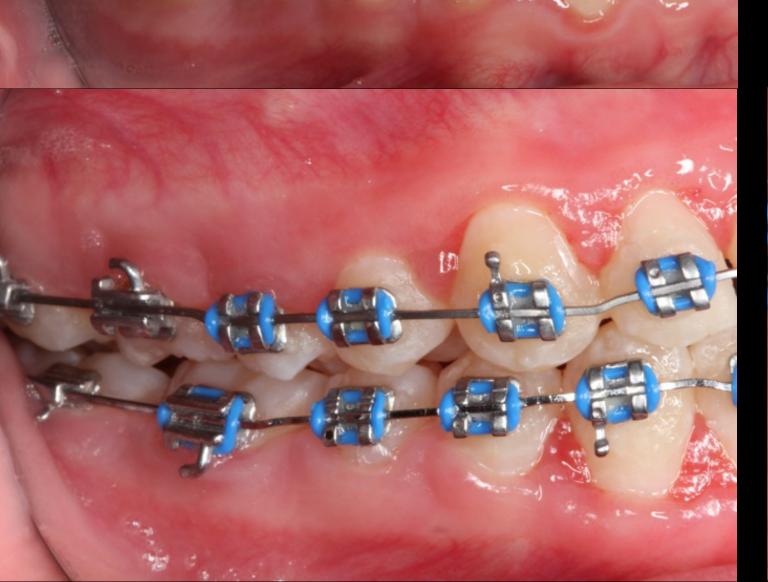

### SFOT

A challenge to our beliefs...

Chief complaint: "I am here because my orthodontist would like me to have 4 teeth extracted"

Medical history: Penicllin and sulfa drug allergy, environmental allergies, history of Eczema

Current medications: Singulair, Zyrtec, Nasonex, eye drops (allergy related), Mometasone furota

Physical status classification: ASA II

#### Management of the Crowded Dentition







#### Radiographs



# Non-Extract

## Treatment Plan





#### Imaging Assessment







#### Anterior Tooth Assessment: Relationship & Risk





#9:24 #10:22 #J:19-20

#### SFOT Treatment Plan



#### One week post surgery



#### 6 weeks post SFOT









Initial



## 6 weeks post SFOT

#### 5 months post SFOT







Initial











5 month ? post op,

5 month post op







## 5 months post SFOT

pre surgery

directly post op

6 weeks post op 5 month post op