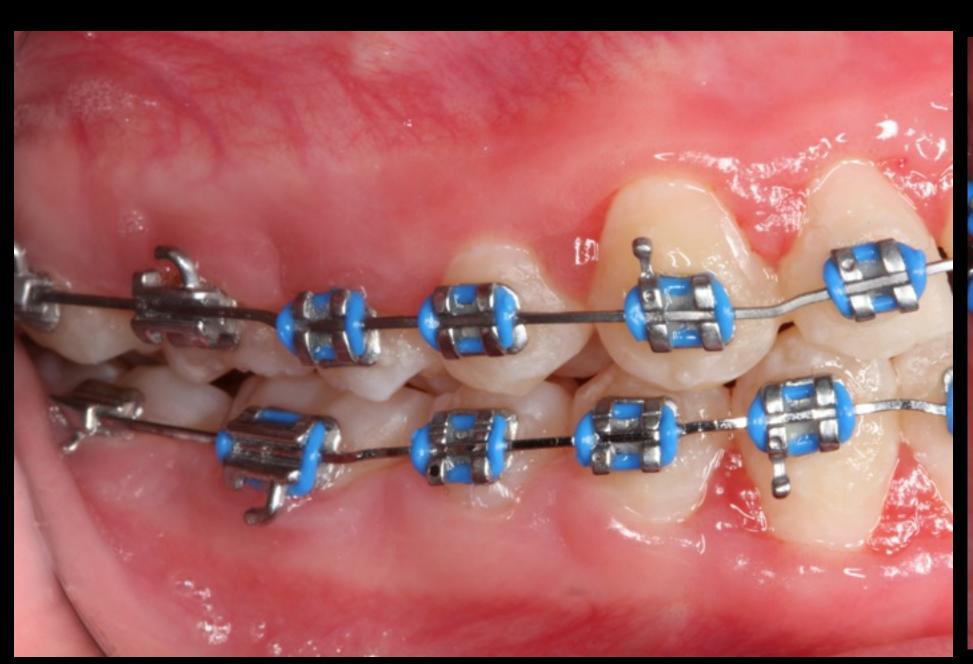

### SFOT

A challenge to our beliefs...

Chief complaint: "I am here because my orthodontist would like me to have 4 teeth extracted"

Medical history: Penicllin and sulfa drug allergy, environmental allergies, history of Eczema

Current medications: Singulair, Zyrtec, Nasonex, eye drops (allergy related), Mometasone furota

Physical status classification: ASA II

#### Management of the Crowded Dentition







#### Radiographs



# Non-Extract

## Treatment Plan





#### Imaging Assessment







#### Anterior Tooth Assessment: Relationship & Risk





#9:24 #10:22 #J:19-20

#### SFOT Treatment Plan



#### One week post surgery



#### 6 weeks post SFOT









Initial



## 6 weeks post SFOT

#### 5 months post SFOT







Initial











5 month ? post op,

5 month post op







## 5 months post SFOT

pre surgery

directly post op

6 weeks post op 5 month post op