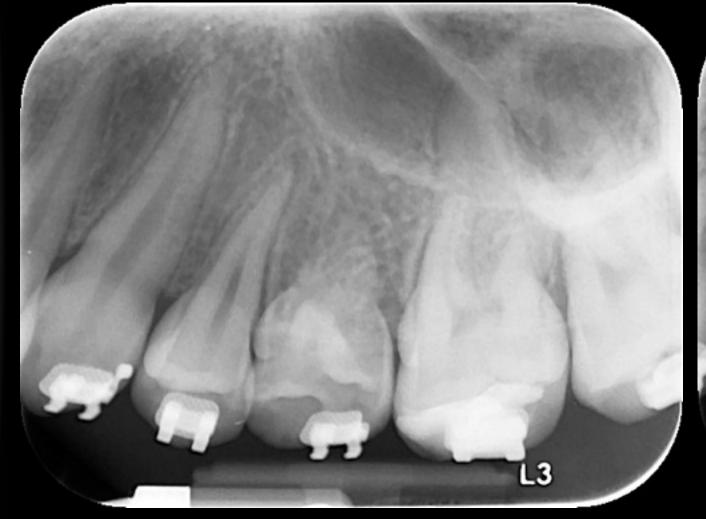

ntist would like me to have 4 teeth extracted"

Medical history: Penicllin and sulfa drug allergy, environmental allergies, history of Eczema

Current medications: Singulair, Zyrtec, Nasonex, eye drops (allergy related), Mometasone furota

Physical status classification: ASA II

#### Management of the Crowded Dentition







#### Radiographs



# Non-Extract

## Treatment Plan





#### Imaging Assessment







#### Anterior Tooth Assessment: Relationship & Risk





#9:24 #10:22 #J:19-20

#### SFOT Treatment Plan



#### One week post surgery



#### 6 weeks post SFOT









Initial



## 6 weeks post SFOT

#### 5 months post SFOT







Initial











5 month ? post op,

5 month post op







## 5 months post SFOT

pre surgery

directly post op

6 weeks post op 5 month post op