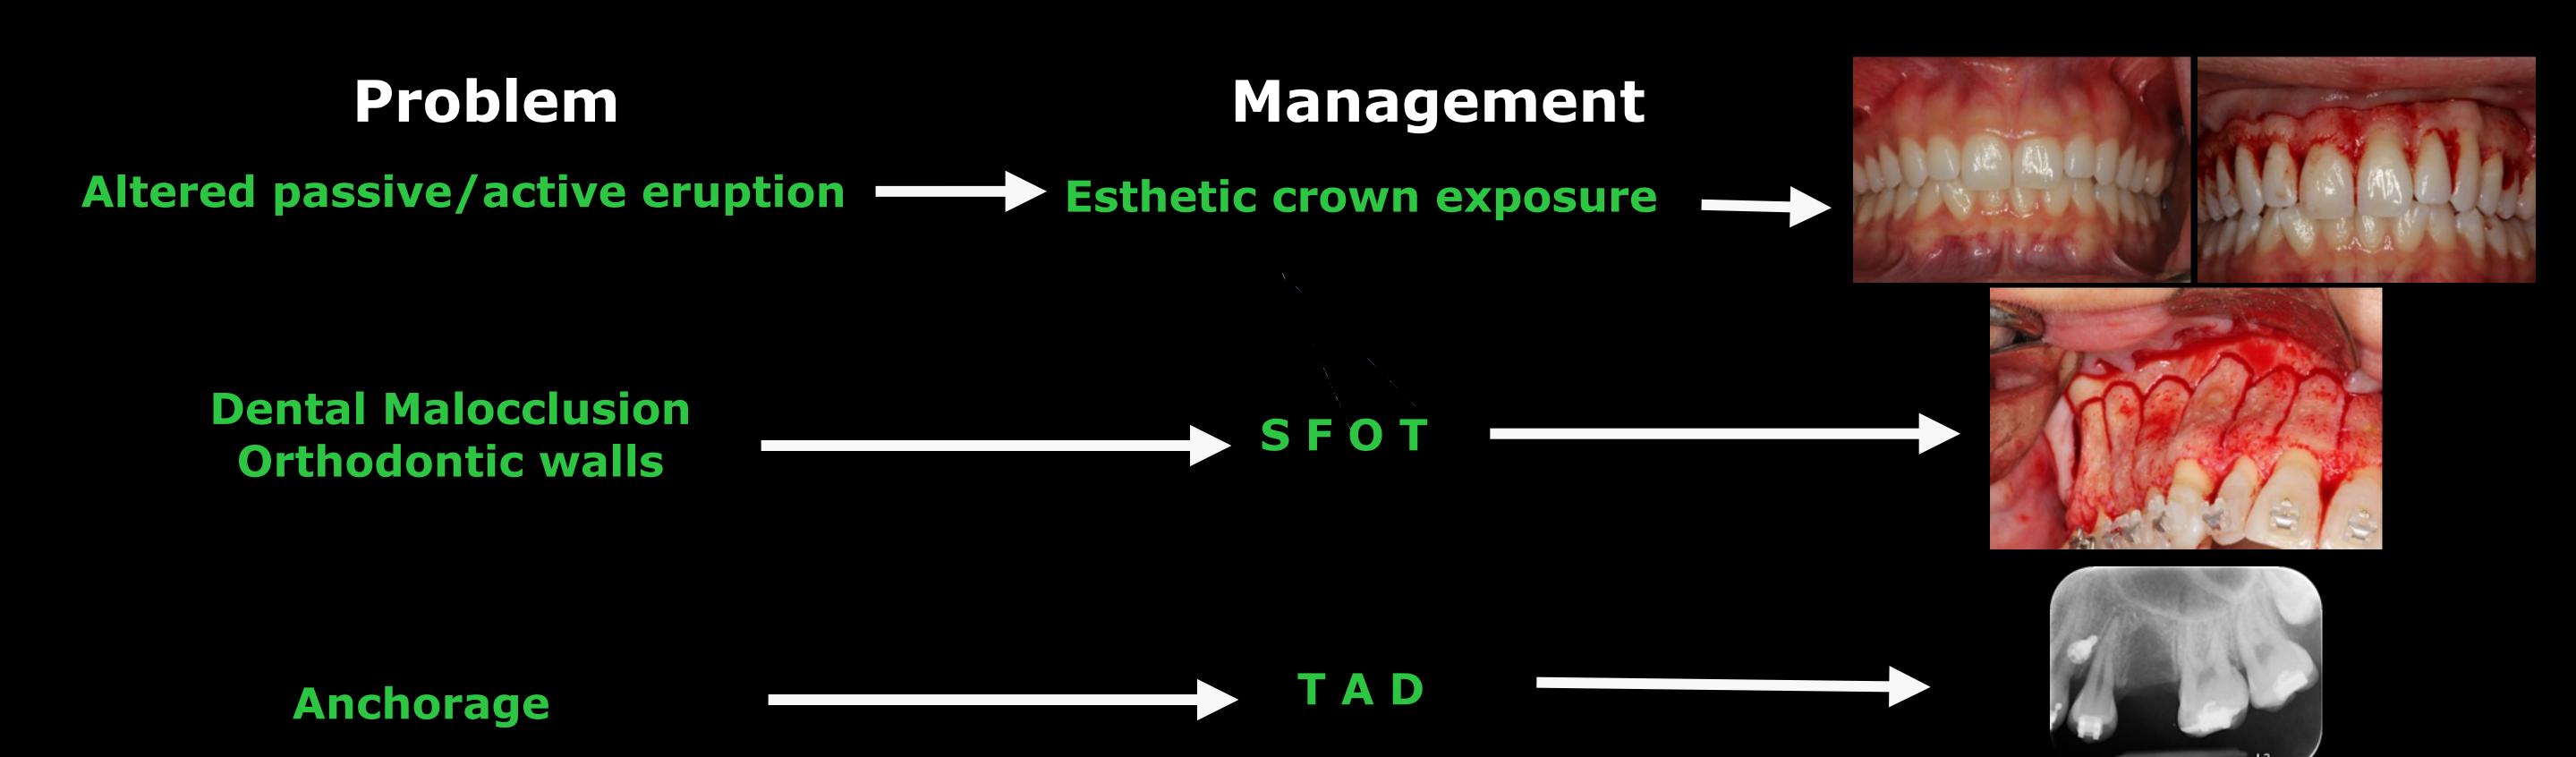

### SFOT

A challenge to our beliefs...

Chief complaint: "I am here because my orthodontist would like me to have 4 teeth extracted"

Medical history: Penicllin and sulfa drug allergy, environmental allergies, history of Eczema

Current medications: Singulair, Zyrtec, Nasonex, eye drops (allergy related), Mometasone furota

Physical status classification: ASA II

#### Management of the Crowded Dentition







#### Radiographs



# Non-Extract

## Treatment Plan





#### Imaging Assessment







#### Anterior Tooth Assessment: Relationship & Risk





#9:24 #10:22 #J:19-20

#### SFOT Treatment Plan



#### One week post surgery



#### 6 weeks post SFOT









Initial



## 6 weeks post SFOT

#### 5 months post SFOT







Initial











5 month ? post op,

5 month post op







## 5 months post SFOT

pre surgery

directly post op

6 weeks post op 5 month post op