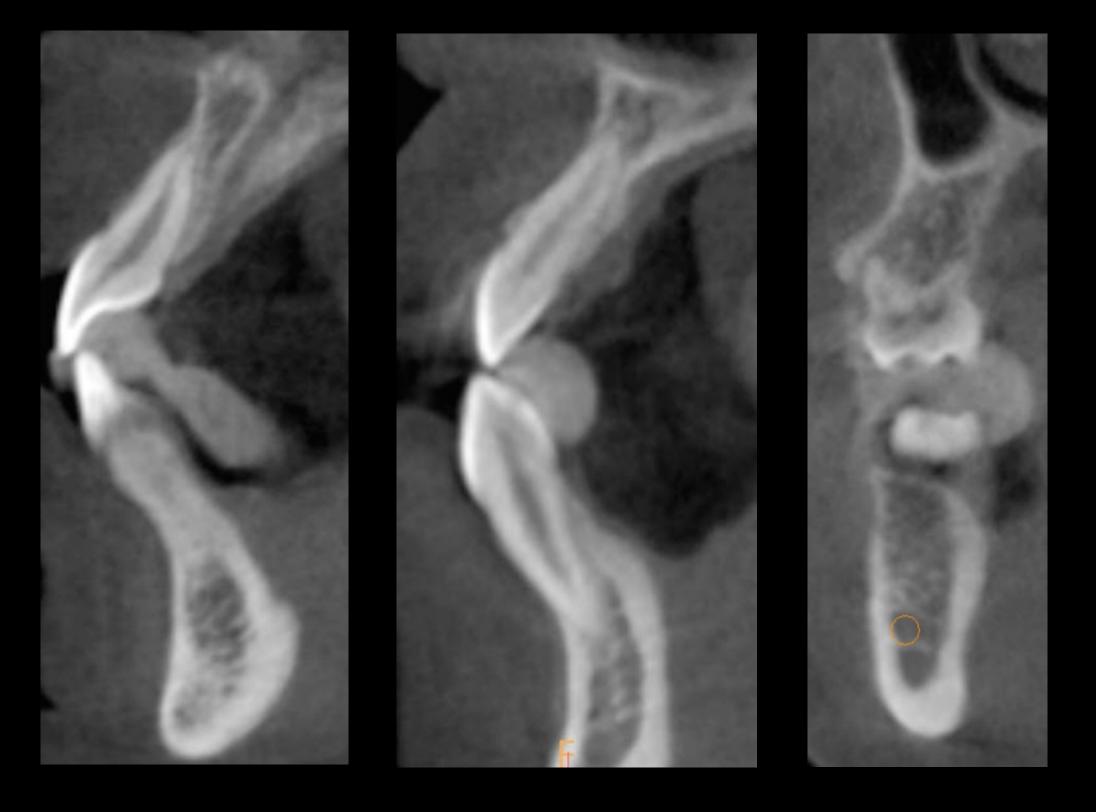

### SFOT

A challenge to our beliefs...

Chief complaint: "I am here because my orthodontist would like me to have 4 teeth extracted"

Medical history: Penicllin and sulfa drug allergy, environmental allergies, history of Eczema

Current medications: Singulair, Zyrtec, Nasonex, eye drops (allergy related), Mometasone furota

Physical status classification: ASA II

#### Management of the Crowded Dentition







#### Radiographs



# Non-Extract

## Treatment Plan





#### Imaging Assessment







#### Anterior Tooth Assessment: Relationship & Risk





#9:24 #10:22 #J:19-20

#### SFOT Treatment Plan



#### One week post surgery



#### 6 weeks post SFOT









Initial



## 6 weeks post SFOT

#### 5 months post SFOT







Initial











5 month ? post op,

5 month post op







## 5 months post SFOT

pre surgery

directly post op

6 weeks post op 5 month post op