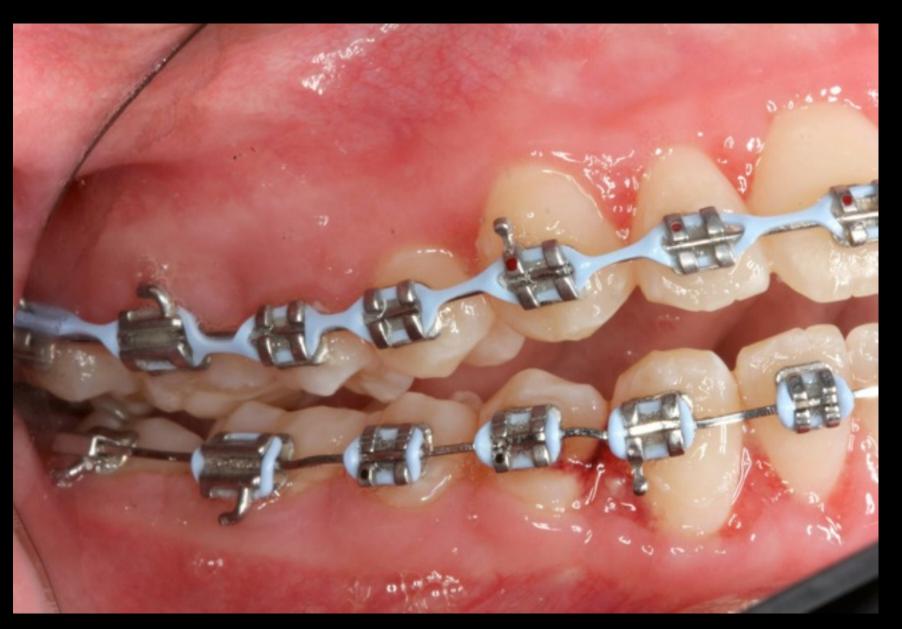

### SFOT

A challenge to our beliefs...

Chief complaint: "I am here because my orthodontist would like me to have 4 teeth extracted"

Medical history: Penicllin and sulfa drug allergy, environmental allergies, history of Eczema

Current medications: Singulair, Zyrtec, Nasonex, eye drops (allergy related), Mometasone furota

Physical status classification: ASA II

#### Management of the Crowded Dentition







#### Radiographs



# Non-Extract

## Treatment Plan





#### Imaging Assessment







#### Anterior Tooth Assessment: Relationship & Risk





#9:24 #10:22 #J:19-20

#### SFOT Treatment Plan



#### One week post surgery



#### 6 weeks post SFOT









Initial



## 6 weeks post SFOT

#### 5 months post SFOT







Initial











5 month ? post op,

5 month post op







## 5 months post SFOT

pre surgery

directly post op

6 weeks post op 5 month post op