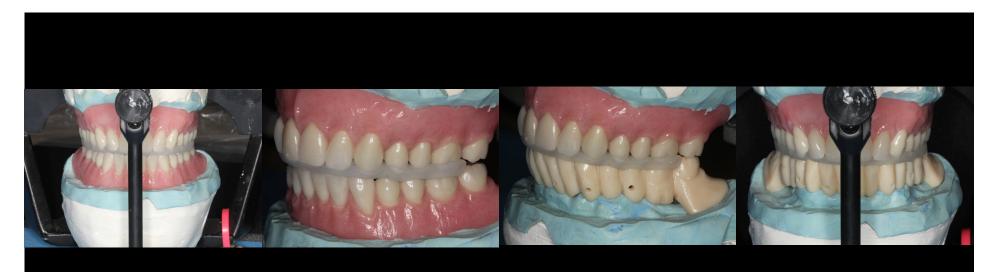

## Post Surgical Prosthetic Phase

#### 3-5 appointments needed

- 1. Impressions and wax up
- 2. Alignment jig to check original case set up
  - re-set, if needed
- 3. Bar try-in with tooth set up
  - evaluate tooth position, lip support, phoenetics, occlusion
  - re-set, if needed

4. Delivery of final prosthesis and any follow up care