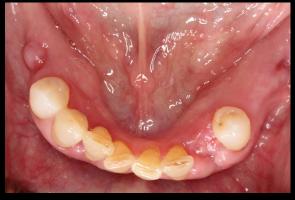

#### Patient data

- 73 year old Caucasian female with a failing dentition. Chief complaint of wanting dental implants and the confidence to smile again.
- Multiple teeth recently extracted by her general dentist due to infections.
- Has only received sporadic dental care recently. Teeth are now beginning to hurt.
- Primary motivation: Wants to be able to smile in front of her grandchildren without feeling embarrassed or ashamed. Wants to be able to eat, smile and laugh with self confidence.

## Initial Exam

3 weeks post extraction of hopeless teeth by her general dentist

PERIODONTAL Surgical SPECIALISTS