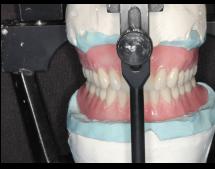

#### 3-5 appointments needed

- 1. Impressions and wax up
- 2. Alignment jig to check original case set up
  - re-set, if needed
- 3. Bar try-in with tooth set up
  - evaluate tooth position, lip support, phoenetics, occlusion
  - re-set, if needed