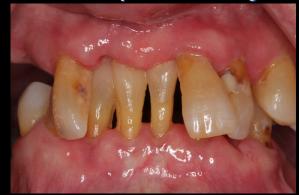

#### Patient data

- 73 year old Caucasian female with a failing dentition. Chief complaint of wanting dental implants and the confidence to smile again.
- Multiple teeth recently extracted by her general dentist due to infections.
- Has only received sporadic dental care recently. Teeth are now beginning to hurt.
- Primary motivation: Wants to be able to smile in front of her grandchildren without feeling embarrassed or ashamed. Wants to be able to eat, smile and laugh with self confidence.

## Initial Exam

3 weeks post extraction of hopeless teeth by her general dentist

PERIODONTAL Surgical SPECIALISTS