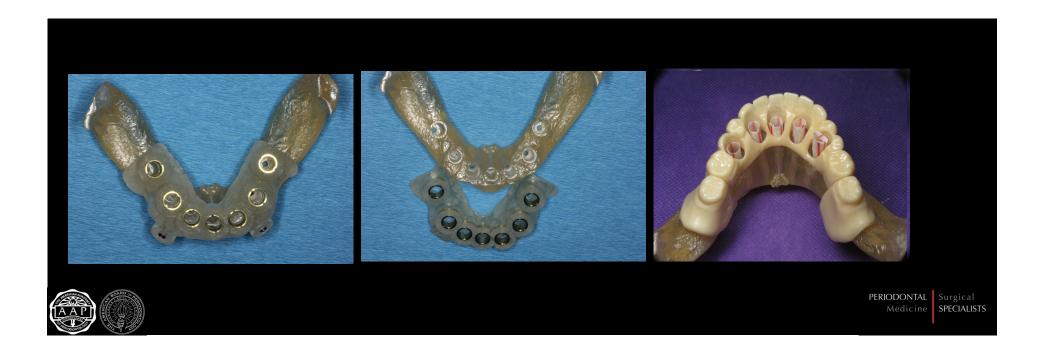

## Post Surgical Prosthetic Phase

#### 3-5 appointments needed

- 1. Impressions and wax up
- 2. Alignment jig to check original case set up
  - re-set, if needed
- 3. Bar try-in with tooth set up
  - evaluate tooth position, lip support, phoenetics, occlusion
  - re-set, if needed