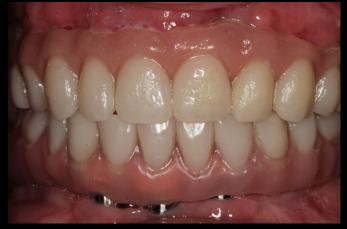

## Post Surgical Prosthetic Phase

#### 3-5 appointments needed

- 1. Impressions and wax up
- 2. Alignment jig to check original case set up
  - re-set, if needed
- 3. Bar try-in with tooth set up
  - evaluate tooth position, lip support, phoenetics, occlusion
  - re-set, if needed

4. Delivery of final prosthesis and any follow up care