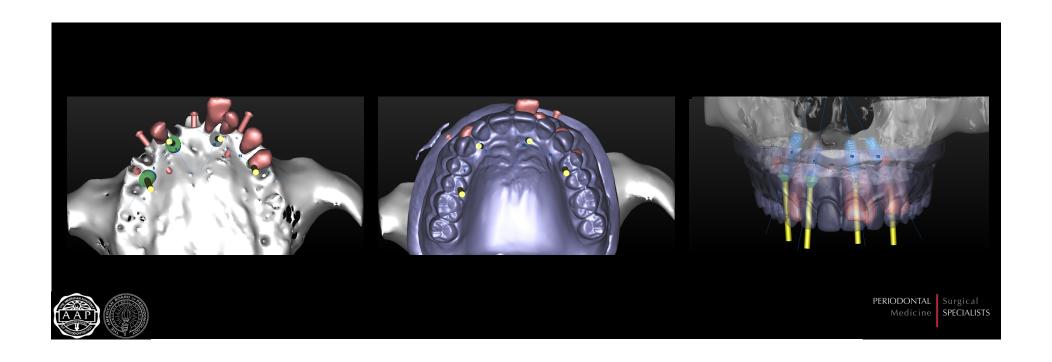

mmediate provisionalization. The state of the art





#### Patient data

- 73 year old Caucasian female with a failing dentition. Chief complaint of wanting dental implants and the confidence to smile again.
- Multiple teeth recently extracted by her general dentist due to infections.
- Has only received sporadic dental care recently. Teeth are now beginning to hurt.
- Primary motivation: Wants to be able to smile in front of her grandchildren without feeling embarrassed or ashamed. Wants to be able to eat, smile and laugh with self confidence.



PERIODONTAL Surgical
Medicine SPECIALISTS

## Initial Exam

3 weeks post extraction of hopeless teeth by her general dentist









PERIODONTAL Surgical SPECIALISTS



# Maxilla

## 3D TREATMENT PLANNING





PERIODONTAL Surgical SPECIALISTS







# MEDICAL MODELING











PERIODONTAL Surgical SPECIALISTS







PERIODONTAL Surgical
Medicine SPECIALISTS

# 5 weeks post op











## Post Surgical Prosthetic Phase

#### 3-5 appointments needed

- 1. Impressions and wax up
- 2. Alignment jig to check original case set up
  - re-set, if needed
- 3. Bar try-in with tooth set up
  - evaluate tooth position, lip support, phoenetics, occlusion
  - re-set, if needed



4. Delivery of final prosthesis and any follow up care



# 5 weeks post surgical Panorex PERIODONTAL Surgical Specialists











Restorative Doctor: Patrick Pendleton, DDS (Western Springs, IL)







PERIODONTAL Surgical
Medicine SPECIALISTS