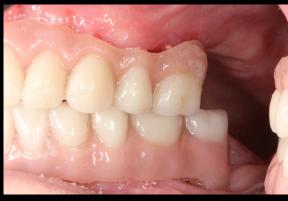

## Post Surgical Prosthetic Phase

#### 3-5 appointments needed

- 1. Impressions and wax up
- 2. Alignment jig to check original case set up
  - re-set, if needed
- 3. Bar try-in with tooth set up
  - evaluate tooth position, lip support, phoenetics, occlusion
  - re-set, if needed

4. Delivery of final prosthesis and any follow up care