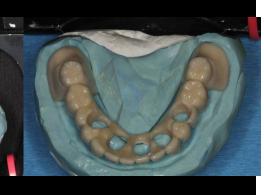

#### 3-5 appointments needed

- 1. Impressions and wax up
- 2. Alignment jig to check original case set up
  - re-set, if needed
- 3. Bar try-in with tooth set up
  - evaluate tooth position, lip support, phoenetics, occlusion
  - re-set, if needed